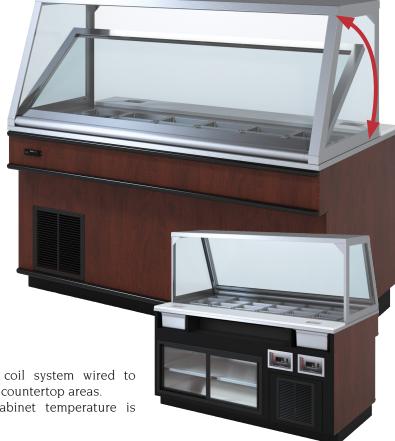

## Cabinet Construction

- Refrigerated storage under cabinet with lighted shelving.
- Stainless steel prep counter includes 2 reversible USDA grade, polycarbonate cutting boards, 2 trash chutes with removable 1/3 size pans and recessed
- Front glass on hydraulic lift system serves as pan cover and front sneeze guard.
- Stainless steel canopy features glass end panels and LED lighting with shatter shield and separate on/off switch.
- Hinged front panel allows easy access for cleaning and servicing electrical and plumbing components.
- Cold prep area accommodates 18 1/4 size pans (Pans sold separately).

## Refrigeration System

- Integrated self-contained refrigeration with blower coil system wired to standard refrigeration controls accommodate rear and countertop areas.
- Digital readout thermometer provided to verify cabinet temperature is maintained between 38° and 40°F.
- Condensate drains to floor drain.
- Rear refrigerated storage has a blower coil with NSF certified coating, stainless steel shelving, thermometer, and clear insulated sliding doors.